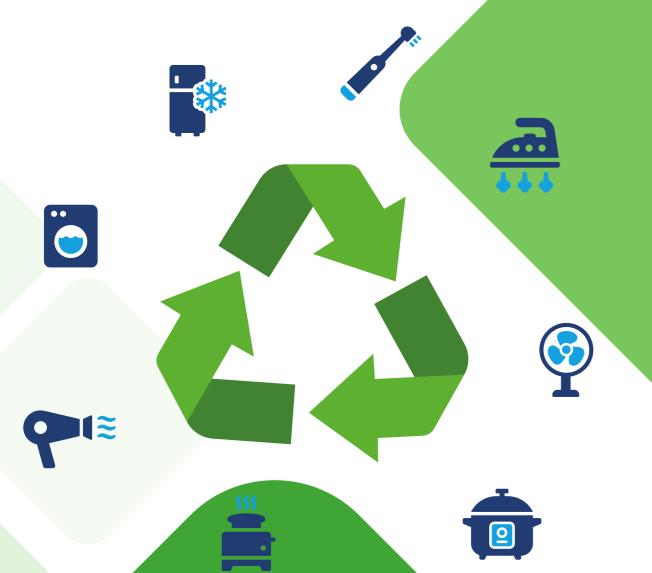

### POST CONSUMER RECYCLED MATERIAL

CARBON NEUTRAL BALL POINT PENS MADE OF OLD HOUSEHOLD APPLIANCES

### REDUCE REUSE RECYCLE

**INNOVATIVE RECYCLING-CIRCUITS** 