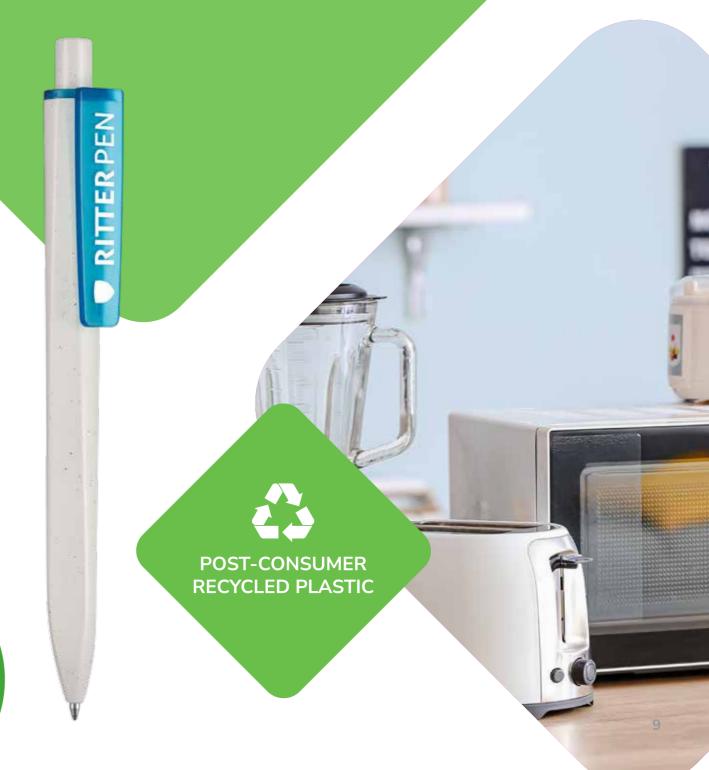

### POST CONSUMER RECYCLED MATERIAL

CARBON NEUTRAL BALL POINT PENS MADE OF OLD HOUSEHOLD APPLIANCES